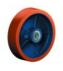

### Wheel

Tread: Cast polyurethane, 95±3 Shore A

Wheel centre, Cast-iron - painted