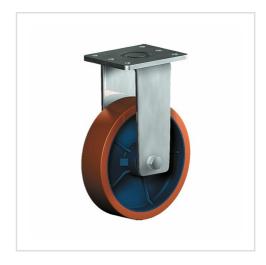

# Fixed castor QDF 200 ZK Extra Heavy Duty Series QD - Wheel Z

### Wheel

Tread: Cast polyurethane, 95±3 Shore A

Wheel centre, Cast-iron - painted

#### Fork

Pressed steel welded construction, with axial ball bearing and tapered roller bearing, dust protection ring, very strong integrated Kingpin, grease nipple, wheel axle with self-locking nut finish: zinc plated