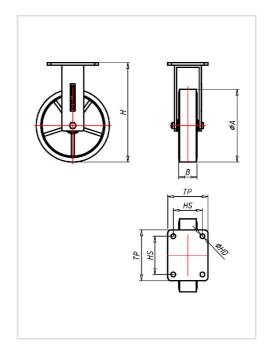

| Fixed castor                                            | Wheel-⊘ A x width B mm: 200x50 |
|---------------------------------------------------------|--------------------------------|
| Load Capacity kg:                                       | 1000                           |
| Load capacity tested according to EN 12530 and EN 12527 |                                |
| Overall height H mm:                                    | 250                            |
| Dimension of top plate TP                               | 150x110                        |
| mm:                                                     |                                |
| Hole spacing HS mm:                                     | 105x80/121x59                  |
| Hole-Ø HD mm:                                           | 12,5                           |
| Wheel bearing:                                          | Ball bearing                   |