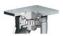

#### Fork

Pressed steel welded construction, with axial ball bearing and tapered roller bearing, dust protection ring, very strong integrated Kingpin, grease nipple, wheel axle with self-locking nut finish: zinc plated